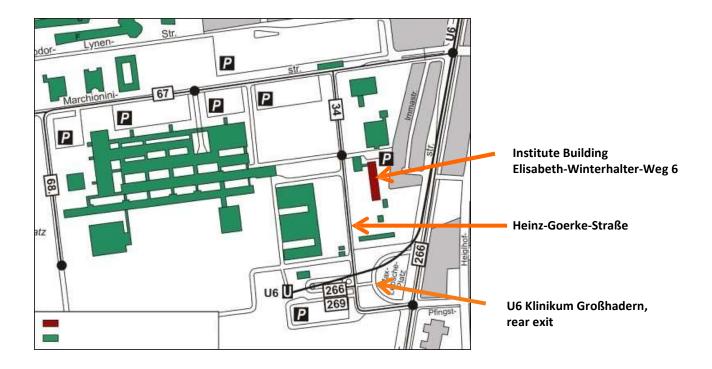

The Chair of Public Health and Health Services Research is situated in the building "Institutsgebäude" Elisabeth-Winterhalter-Weg 6 (see map below; building shown in red). Our premises are located on the basement floor.

#### By underground

The Chair of Public Health and Health Services Research as well as the Pettenkofer School of Public Health are reachable by subway (U-Bahn) line **U6**. Once you get off at the last stop (**Klinikum Großhadern**), take the stairs upwards the rear exit – you will notice a glass pavilion covering the exit of the subway station. Turn to your left and walk along the **Heinz-Goerke-Straße** for approx. 300 metres. At the first intersection, turn right and walk into the parking lot of Elisabeth-Winterhalter-Weg 6. You should be seeing the building ("Institutsgebäude") on your right.

#### By car

Driving on motorway A96 towards München-Zentrum, take the exit at Blumenau and keep right towards München-Großhadern. Follow the road ahead until you reach Marchioninistrasse on your right. Follow Heinz-Goerke-Straße to reach Campus Großhadern and the building ("Institutsgebäude") Elisabeth-Winterhalter-Weg 6.

Should you be entering Munich from elsewhere, take the Mittlerer Ring West. At the junction München-Sendling, take motorway A96 towards Stuttgart. Exit A96 at Blumenau and keep left towards München-Großhadern. Follow the road ahead until you reach Marchioninistrasse on your right. Follow Heinz-Goerke-Straße to reach Campus Großhadern and the building ("Institutsgebäude") Elisabeth-Winterhalter-Weg 6.