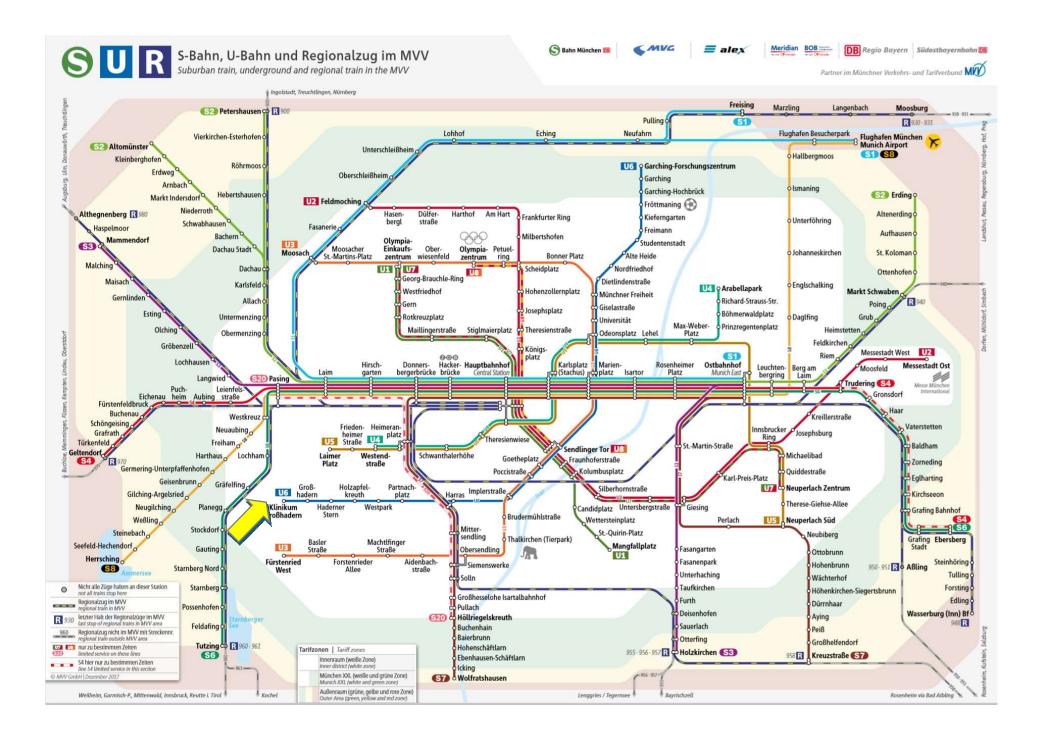

#### By plane

Departing from Airport Munich, take the interurban train (S-Bahn) lines **S1** or **S8** to **Marienplatz**. From Marienplatz take subway (U-Bahn) line **U6** towards **Klinikum Großhadern**.

### By train

Departing from Munich Main Station (Hauptbahnhof München), take any interurban train (S-Bahn) line towards Marienplatz. Once you get off at Marienplatz take subway (U-Bahn) line U6 towards Klinikum Großhadern.

#### By underground

The Chair of Public Health and Health Services Research as well as the Pettenkofer School of Public Health are reachable by subway (U-Bahn) line **U6**. Once you get off at the last stop (**Klinikum Großhadern**), take the stairs upwards the rear exit – you will notice a glass pavilion covering the exit of the subway station. Turn to your left and walk along the **Heinz-Goerke-Straße** for approx. 300 metres. At the first intersection, turn right and walk into the parking lot of Elisabeth-Winterhalter-Weg 6. You should be seeing the building ("Institutsgebäude") on your right.